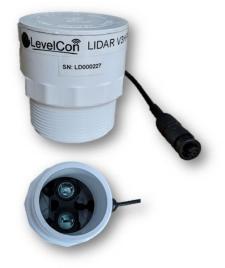

## **Own your Assets**

**LIDAR** is a remote sensing technology that measures distance by illuminating a target with a laser and analyzing the reflected light. It's an accurate and efficient solution supporting a wide variety of applications (e.g. drones, general robotics, industrial sensing and more). Measure distance, velocity and signal strength of targets at distances from zero to more than 40 meters. Offering the highest performance per dollar in a single beam ranging sensor in its class.

## **Specifications**

- The narrow beam provides long-range performance and better target acquisition than an ultrasonic sensor
- Rugged 2" NPT Schedule 40 PVC housing and a compact design with a 40m range
- Faster, with more accuracy and power than legacy laser sensors
- Signal processing improvements offer 5X faster measurement speed
- Edge emitting, 905nm, single stripe laser. This Laser Product is designated as Class 1 during all procedures of operation.