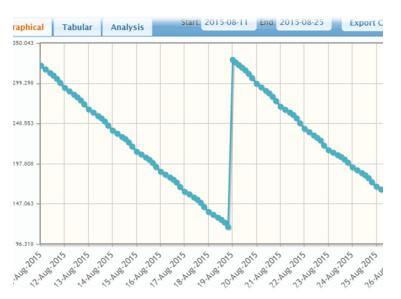

## **Own your Assets**

**LIDAR** is a remote sensing technology that measures distance by illuminating a target with a laser and analyzing the reflected light. It's an accurate and efficient solution supporting a wide variety of applications (e.g. drones, general robotics, industrial sensing and more). Measure distance, velocity and signal strength of targets at distances from zero to more than 40 meters. Offering the highest performance per dollar in a single beam ranging sensor in its class.

## **Typical Applications**

- Product level monitoring
- Fuels, water & lubricants e.g. oil & grease
- Chemical solids and gases





## **Specifications**

- The narrow beam provides long-range performance and better target acquisition than an ultrasonic sensor
- Rugged 2" NPT Schedule 40 PVC housing and a compact design with a 40m range
- Faster, with more accuracy and power than legacy laser sensors
- Signal processing improvements offer 5X faster measurement speed
- Edge emitting, 905nm, single stripe laser. This Laser Product is designated as Class 1 during all procedures of operation.

Made in USA

## LevelCon Web Portal

| Dashboard                      |    |                 |                   | QLF<br>ownerstand |            |           |                       |               | <b>?</b>  |
|--------------------------------|----|-----------------|-------------------|-------------------|------------|---------